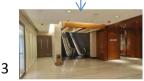

左手邊乘扶手電梯前往1樓

Turn right and go up the staircase on your left 轉右後使用左邊樓梯往上走

Go along the covered

walkway 沿有蓋通道前行

Go up the staircase in Standard Chartered Bank Building

沿渣打銀行大廈內樓梯往上走

Go along the covered walkway to **Battery Path** 

沿有蓋通道前往炮台里

Turn left and go along Battery Path

轉左及沿炮台里前行

9

Go up the staircase 沿樓梯往上走

Turn right and go ahead to Entrance at Annex Block of Main Wing 轉右後前行至中座附翼入口