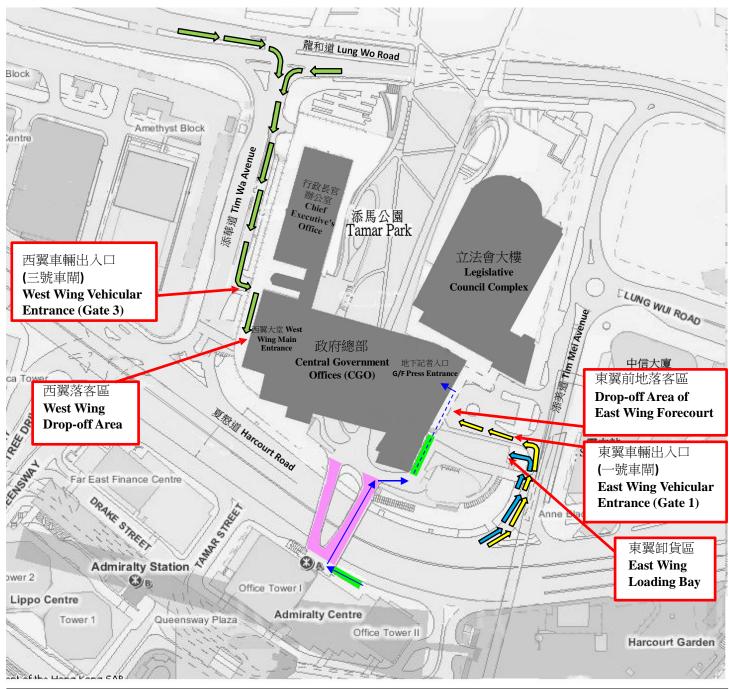

#### Access

2. The hearings are open to the public. The public attending the hearings may refer to the attached **Maps 1 and 2** for access to the hearing venues of Auditorium of the Central Government Offices on 14 July and Function Hall of the Justice Place on 16-17 July respectively. For access to Function Hall of the Justice Place, please use entrance at Annex Block of Main Wing (close to Battery Path).

### Site Map to CGO (Auditorium)