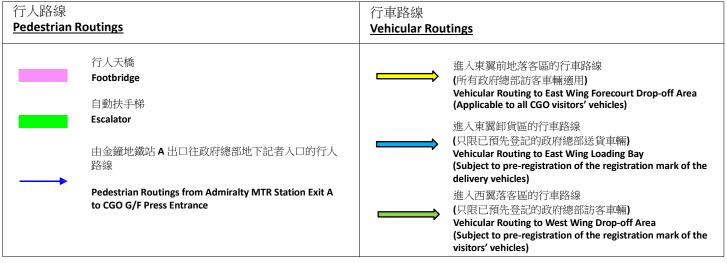

#### Access

2. The hearings are open to the public. The public attending the hearings may refer to the attached **Maps 1 and 2** for access to the hearing venues of Auditorium of the Central Government Offices on 14 July and Function Hall of the Justice Place on 16-17 July respectively. For access to Function Hall of the Justice Place, please use entrance at Annex Block of Main Wing (close to Battery Path).

### Site Map to CGO (Auditorium)