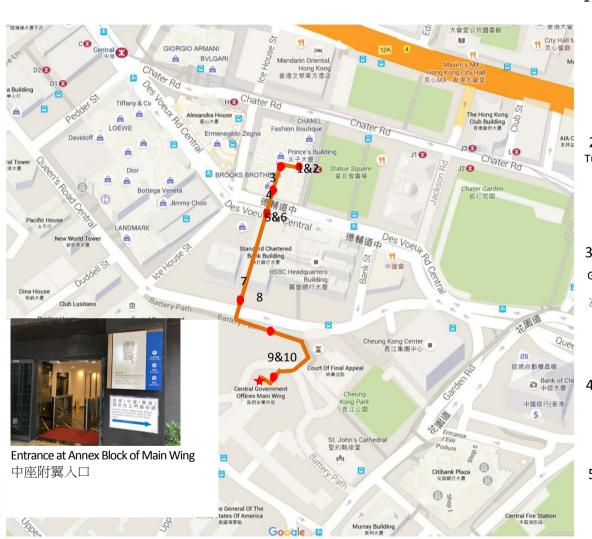

# Site Map to Annex Block of Main Wing, Justice Place from Central MTR Station Exit K

由中環港鐵站K出口前往律政中心中座附翼的路線圖

6

Central MTR Station Exit K 中環港鐵站 K 出口

Turn right to Prince's Building 轉右前往太子大廈

Go to 1/F by escalator on your left

左手邊乘扶手電梯前往1樓

Turn right and go up the staircase on your left 轉右後使用左邊樓梯往上走

Go along the covered

walkway 沿有蓋通道前行

Go up the staircase in Standard Chartered Bank Building

沿渣打銀行大廈內樓梯往上走

Go along the covered walkway to **Battery Path** 

沿有蓋通道前往炮台里

Turn left and go along Battery Path

轉左及沿炮台里前行

9

Go up the staircase 沿樓梯往上走

Turn right and go ahead to Entrance at Annex Block of Main Wing 轉右後前行至中座附翼入口